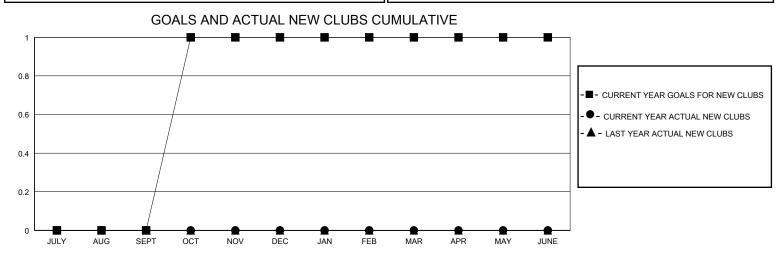

## District A 4

GMT: LOCATION ONTARIO GMT CA

| CIVIT.        |               | LOC         |               |                       |                        |                         | OWIT OA                                            |  |
|---------------|---------------|-------------|---------------|-----------------------|------------------------|-------------------------|----------------------------------------------------|--|
|               | Club          | os          |               | Members               |                        |                         |                                                    |  |
|               | RESULTS FOR   | R 2023-2024 |               | RESULTS FOR 2023-2024 |                        |                         |                                                    |  |
| QUARTER       | NEW CLUB GOAL | NEW CLUBS   | DROPPED CLUBS | QUARTER MEME          | BER GROWTH NET<br>GOAL | MEMBER GROWTH<br>ACTUAL | DROPPED<br>MEMBERS ACTUAL<br>(including transfers) |  |
| JULY/AUG/SEPT | 0             | 0           | 0             | JULY/AUG/SEPT         | 30                     | 25                      | 28                                                 |  |
| OCT/NOV/DEC   | 1             | 0           | 0             | OCT/NOV/DEC           | 46                     | 32                      | 23                                                 |  |
| JAN/FEB/MAR   | 0             | 0           | 0             | JAN/FEB/MAR           | 50                     | 0                       | 0                                                  |  |
| APR/MAY/JUNE  | 0             | 0           | 0             | APR/MAY/JUNE          | 24                     | 0                       | 0                                                  |  |