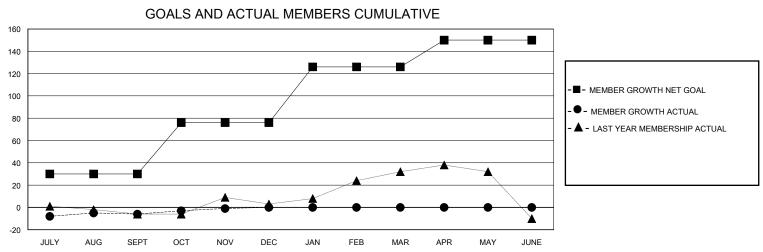

## District A 4

GMT: LOCATION ONTARIO GMT CA

| CIVIT.        |               | LOC         |               |                       |                        |                         | OWIT OA                                            |  |
|---------------|---------------|-------------|---------------|-----------------------|------------------------|-------------------------|----------------------------------------------------|--|
|               | Club          | os          |               | Members               |                        |                         |                                                    |  |
|               | RESULTS FOR   | R 2023-2024 |               | RESULTS FOR 2023-2024 |                        |                         |                                                    |  |
| QUARTER       | NEW CLUB GOAL | NEW CLUBS   | DROPPED CLUBS | QUARTER MEME          | BER GROWTH NET<br>GOAL | MEMBER GROWTH<br>ACTUAL | DROPPED<br>MEMBERS ACTUAL<br>(including transfers) |  |
| JULY/AUG/SEPT | 0             | 0           | 0             | JULY/AUG/SEPT         | 30                     | 25                      | 28                                                 |  |
| OCT/NOV/DEC   | 1             | 0           | 0             | OCT/NOV/DEC           | 46                     | 32                      | 23                                                 |  |
| JAN/FEB/MAR   | 0             | 0           | 0             | JAN/FEB/MAR           | 50                     | 0                       | 0                                                  |  |
| APR/MAY/JUNE  | 0             | 0           | 0             | APR/MAY/JUNE          | 24                     | 0                       | 0                                                  |  |